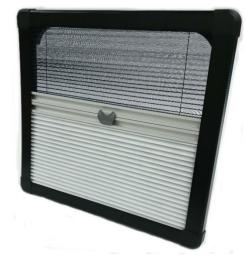

## **DESCRIPTION**

Pre-assembled Unlimited Creative Solutions (UCS) pleated black-out blind with insect screen and side guide channels for rattle-free use and installation on curved windows (R5000) inside campervans.

## **OPERATION**

The pull bars of the pleated blind (bottomup) and pleated insect screen (top-down) are connected with a clicker and are easily separable by hand for individual manual and step-less height adjustment

## **Black-out fabric**

Fabric with 15 mm pleat consisting of non-woven white front and dirt repelling white PET backing with a built-in insulating aluminium layer. Fabric thickness 0.3 mm. The blind cord runs behind the fabric panel through the attached transparent guides. Also available in FR version

## Insect screen mesh

Black polyester yarn with 15 mm pleat and  $1.3 \times 1.3$  mm mesh opening. Visible black cords through holes in the mesh. Also available in FR version