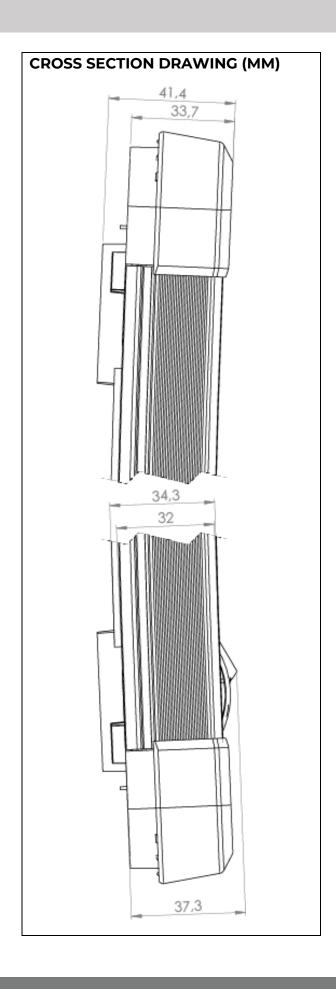

## **INSTALLATION**

The construction height of the installed blind is 33.7 mm (see drawing on the next page). The min. mounting space for the width and height with respect to the window (cut-out) size is 34 mm. On face fixation with 4 screws of 3.5 x 25 mm